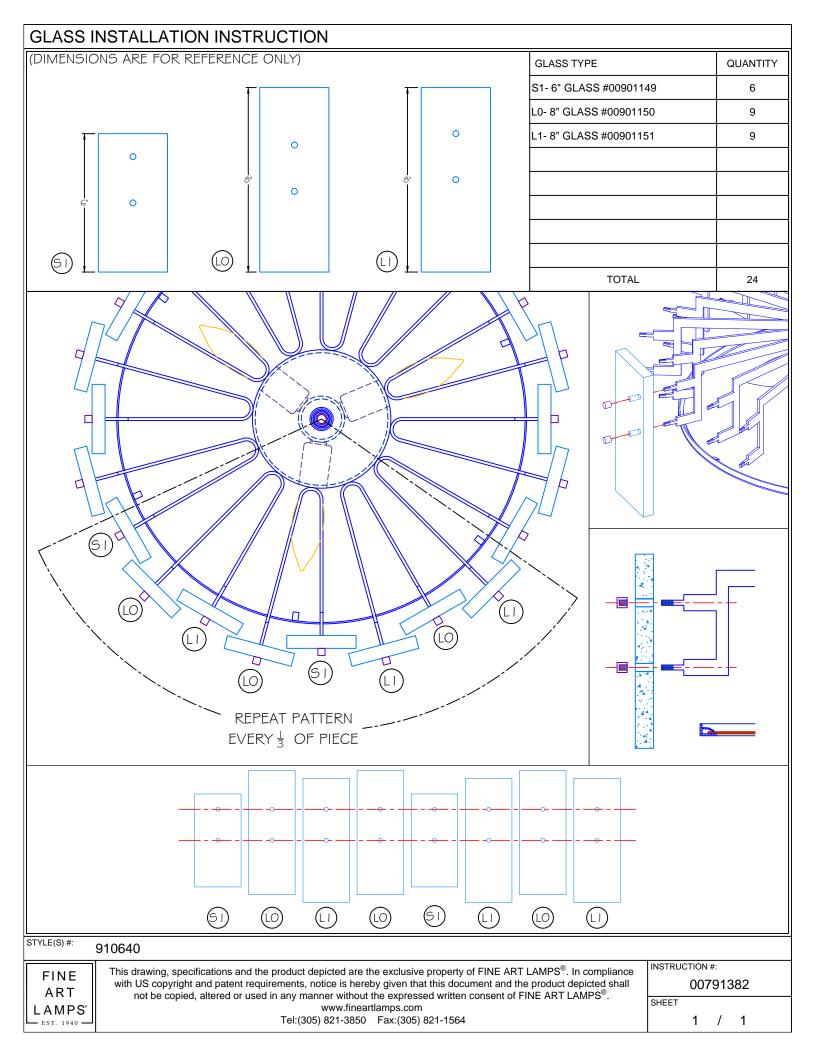

## **CUSTOMER REFERENCE DRAWING** TOP VIEW Ø22" MAX: 42" MIN.: | 4" 0 O 0 0 0 0 0 0 Θ 0 Θ Θ 0 0 0 0 0 FRONT VIEW STYLE CONFIGURATIONS: -2ST GOLD -1ST SILVER STYLE NUMBER: This drawing, specifications and the product depicted are the exclusive property of FINE ART LAMPS®. In compliance FINE with US copyright and patent requirements, notice is hereby given that this document and the product depicted shall not be copied, altered or used in any manner without the expressed written consent of FINE ART LAMPS<sup>®</sup>. 910640 ART DATE: www.fineartlamps.com LAMPS° Tel:(305) 821-3850 Fax:(305) 821-1564 9/30/19 - EST. 1940