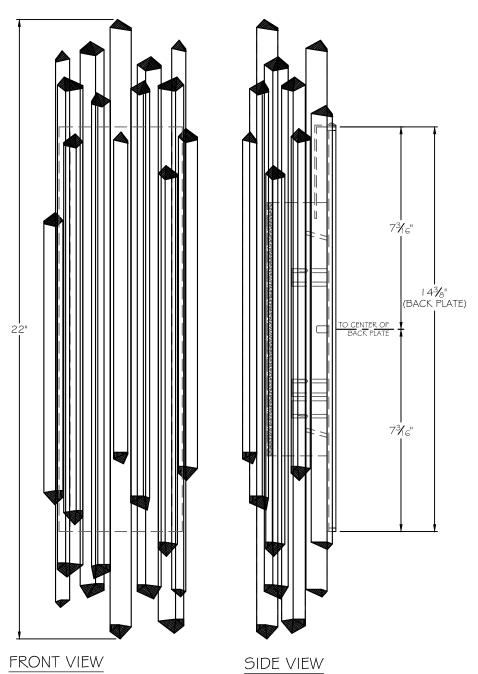

## **CUSTOMER REFERENCE DRAWING**

|   | REV. | ECN#<br>IF APPLIC. | REVISION DESCRIPTION      | REQ. BY | DRAFTER | DATE |  |
|---|------|--------------------|---------------------------|---------|---------|------|--|
| ſ | _    | NA                 | ORIGINAL RELEASED VERSION | NA      | AC      |      |  |