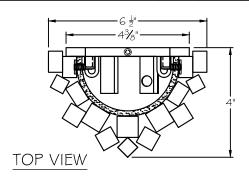

## **CUSTOMER REFERENCE DRAWING**

|   | REV. | ECN#<br>IF APPLIC. | REVISION DESCRIPTION      | REQ. BY | DRAFTER | DATE |  |
|---|------|--------------------|---------------------------|---------|---------|------|--|
| ſ | _    | NA                 | ORIGINAL RELEASED VERSION | NA      | AC      |      |  |