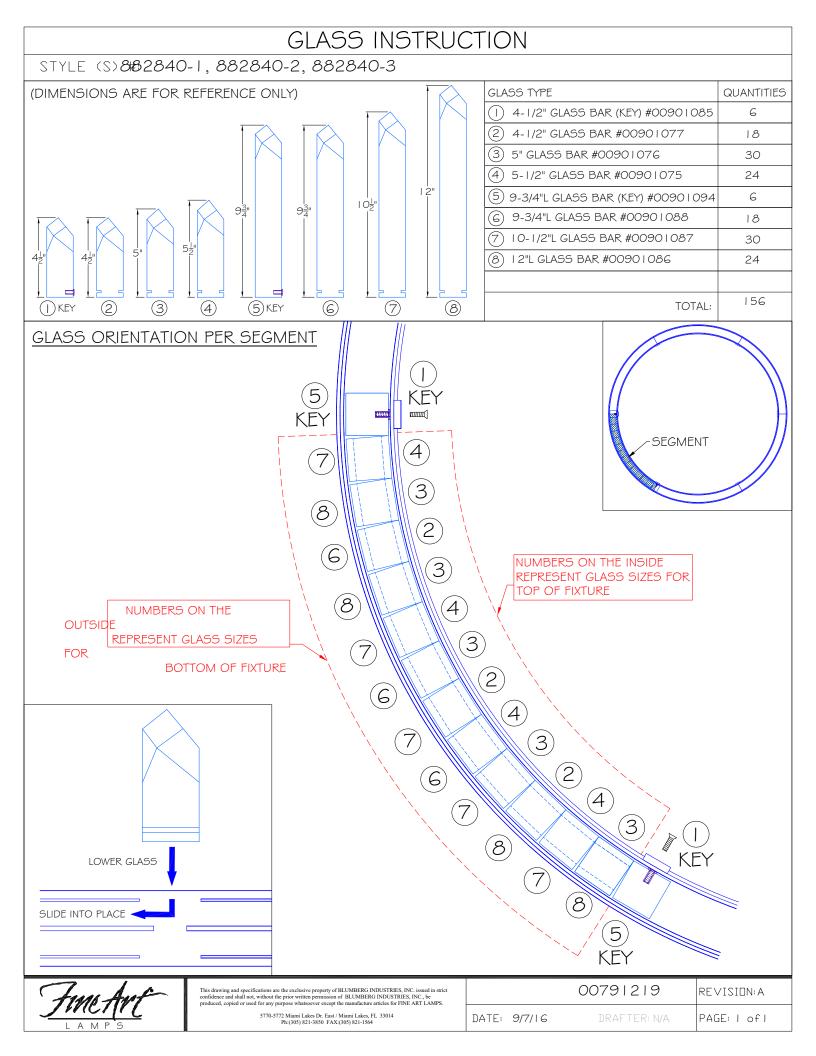

## **CUSTOMER REFERENCE DRAWING** TOP VIEW MIN: 38" MAX: 110" 181/2" FRONT VIEW STYLE CONFIGURATIONS: -1ST (SILVER) -2ST (GOLD) -3ST (BRONZE) STYLE NUMBER: This drawing, specifications and the product depicted are the exclusive property of FINE ART LAMPS®. In compliance FINE 882840

ART LAMPS° - EST. 1940

with US copyright and patent requirements, notice is hereby given that this document and the product depicted shall not be copied, altered or used in any manner without the expressed written consent of FINE ART LAMPS<sup>®</sup>. www.fineartlamps.com
Tel:(305) 821-3850 Fax:(305) 821-1564

DATE:

9/9/2016