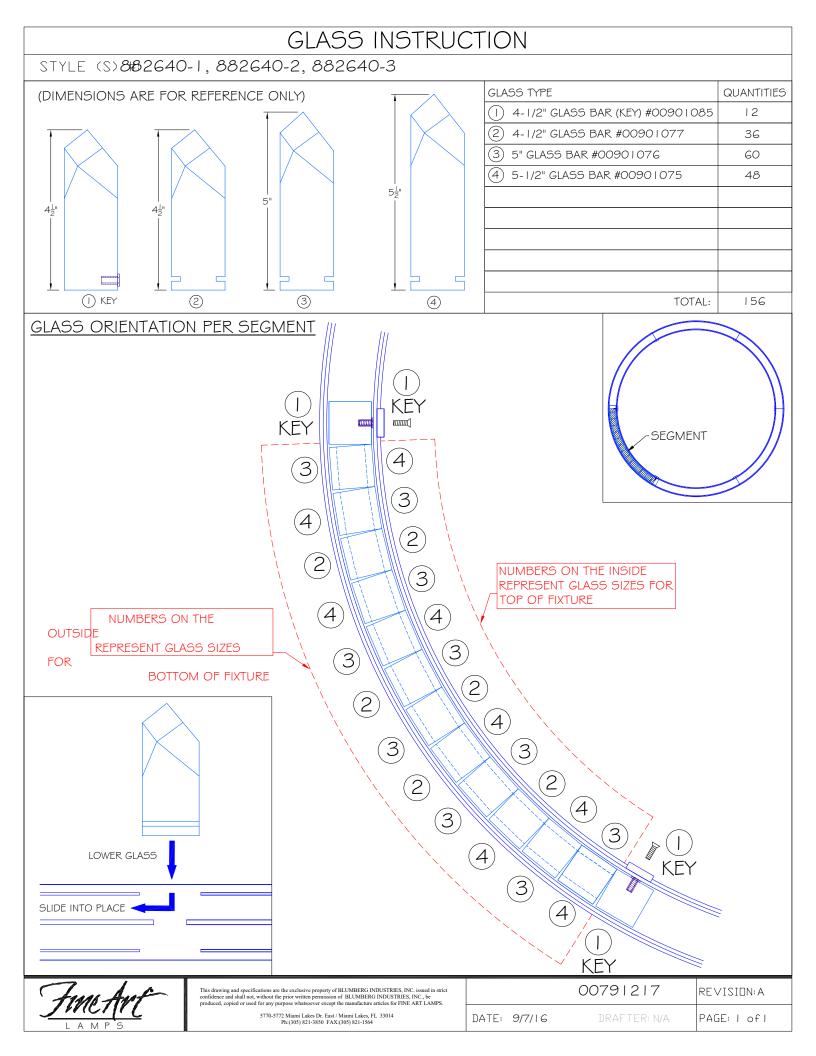

## **CUSTOMER REFERENCE DRAWING** TOP VIEW MIN: 32" MAX: 104" FRONT VIEW STYLE CONFIGURATIONS: -1ST (SILVER) -2ST (GOLD) -3ST (BRONZE) STYLE NUMBER: This drawing, specifications and the product depicted are the exclusive property of FINE ART LAMPS®. In compliance FINE with US copyright and patent requirements, notice is hereby given that this document and the product depicted shall not be copied, altered or used in any manner without the expressed written consent of FINE ART LAMPS<sup>®</sup>. 882640 ART DATE: www.fineartlamps.com Tel:(305) 821-3850 Fax:(305) 821-1564 LAMPS°

- EST. 1940

9/9/2016