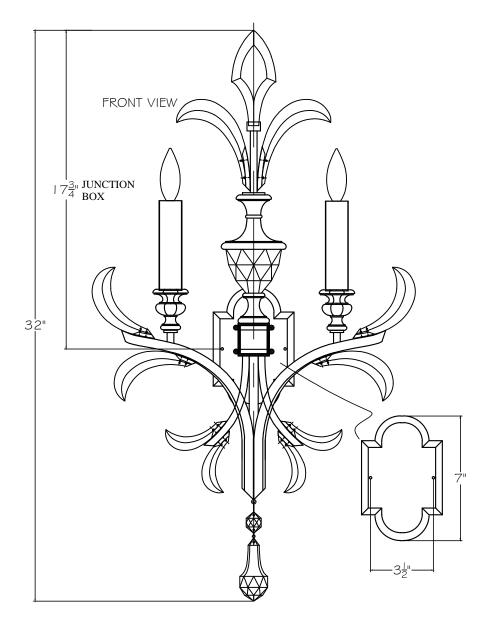

## **CUSTOMER REFERENCE DRAWING**







STYLE CONFIGURATIONS:

760750 GOLD -SF4 SILVER -ST SILVER

This drawing, specifications and the product depicted are the exclusive property of Fine Art Handcrafted Lighting<sup>®</sup>. In compliance with US copyright and patent requirements, notice is hereby given that this document and the product depicted shall not be copied, altered or used in any manner without the expressed written consent of Fine Art Handcrafted Lighting<sup>®</sup>.

www.finearthl.com

Tel:(305) 821-3850 FINE ART LAMPS®

Fax:(305) 513-5736

STYLE NUMBER:

704850

DATE:

4/17/2020