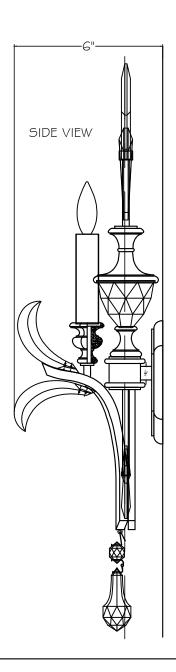

## **CUSTOMER REFERENCE DRAWING**







STYLE CONFIGURATIONS:

760750 GOLD -SF4 SILVER -ST SILVER

This drawing, specifications and the product depicted are the exclusive property of Fine Art Handcrafted Lighting<sup>®</sup>. In compliance with US copyright and patent requirements, notice is hereby given that this document and the product depicted shall not be copied, altered or used in any manner without the expressed written consent of Fine Art Handcrafted Lighting<sup>®</sup>.

www.finearthl.com

Tel:(305) 821-3850 FINE ART LAMPS®

Fax:(305) 513-5736

STYLE NUMBER:

704850

DATE:

4/17/2020