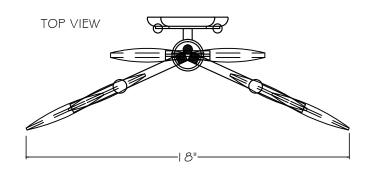

## **CUSTOMER REFERENCE DRAWING**







STYLE CONFIGURATIONS:

760750 GOLD -SF4 SILVER -ST SILVER

This drawing, specifications and the product depicted are the exclusive property of Fine Art Handcrafted Lighting<sup>®</sup>. In compliance with US copyright and patent requirements, notice is hereby given that this document and the product depicted shall not be copied, altered or used in any manner without the expressed written consent of Fine Art Handcrafted Lighting<sup>®</sup>.

www.finearthl.com

Tel:(305) 821-3850 FINE ART LAMPS®

Fax:(305) 513-5736

STYLE NUMBER:

704850

DATE:

4/17/2020