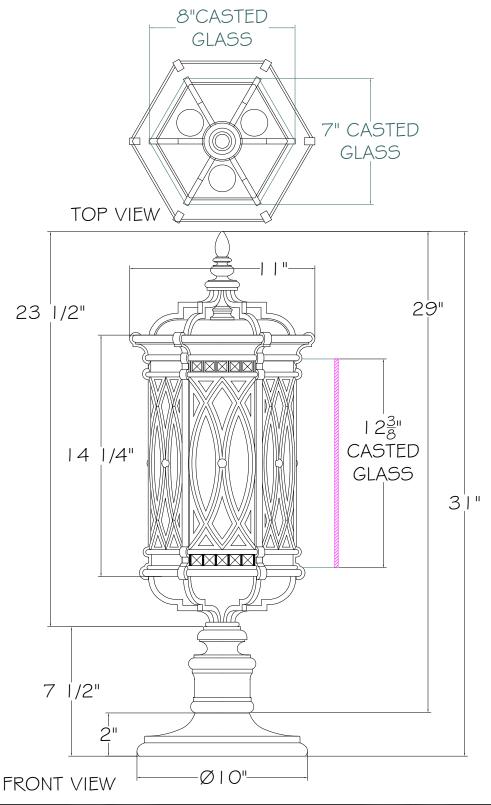

## CUSTOMER REFERENCE INSTRUCTIONS

| REV. | ECN #<br>IF APPLIC. | REVISION DESCRIPTION      | REQ'D. BY | DRAFTER | DATE    |
|------|---------------------|---------------------------|-----------|---------|---------|
| Α    | NA                  | ORIGINAL RELEASED VERSION | NA        | RB      | 6/24/08 |
| В    | N/A                 | UPDATE                    | N/A       | MAR     | 8/19/09 |
| С    | N/A                 | ADD GLASS DIMENSIONS      | N/A       | LM      | 3/29/10 |