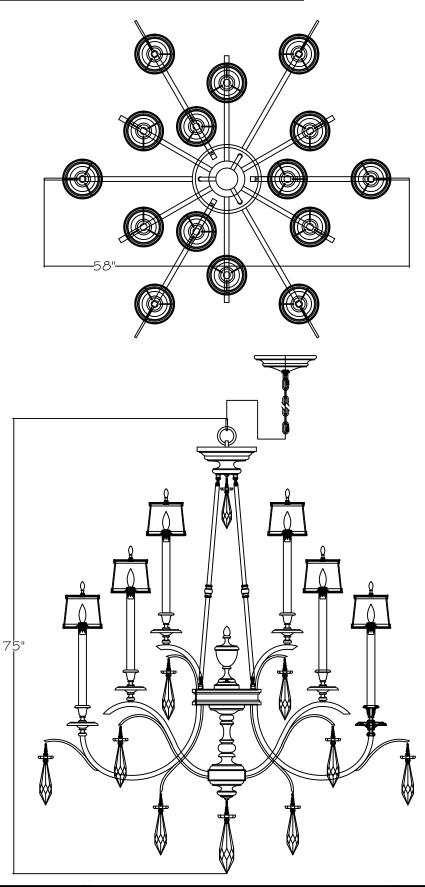

5770-5772 Miami Lakes Dr. East / Miami Lakes, FL 33014 Ph: (305) 821-3850 FAX: (305) 821-1564

STYLE NUMBER: 567740ST

PART NUMBER:

ASSY. INSTRUCTION TEMPLATE DRAFTER: RB STYLE ENGINEER: DATE: 02/26/07 REVISION: 1 SHEET: /