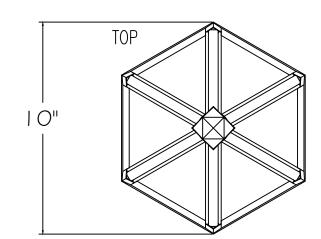

## ASSEMBLY/ CUSTOMER SERVICE INSTRUCTIONS: OVERALL DIMESIONS









## Mounting Bracket



This drawing and specifications are the exclusive property of BLUMBERG INDUSTRIES, INC. issued in strict confidence and shall not, without the prior written permission of BLUMBERG INDUSTRIES, INC., be produced, copied or used for any purpose whatsoever except the manufacture articles for FINE ART LAMPS.

| FINE ART LAMPS 5770 - 5772 MIAMI LAKES DR. EAST, MIAMI LAKES, FL 33014<br>(305) 821-3850 FAX: (305) 821-1564 |                           |      |          |       |       |      |   |
|--------------------------------------------------------------------------------------------------------------|---------------------------|------|----------|-------|-------|------|---|
| STYLE