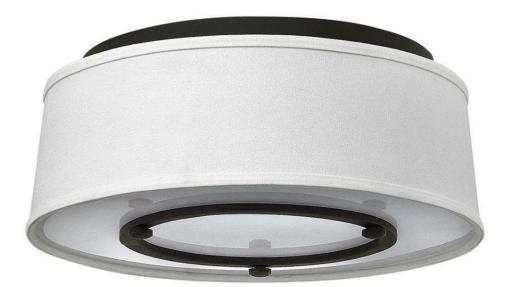

## 3701KZ

Harrison's transitional style creates a chic, minimalist silhouette with an edge of urban sophistication. The drum shade offers shadow-less construction and is accentuated by a bold metal ring with cast knob accents supporting an etched acrylic lens providing even and warm light throughout. This clean and current design adds a fresh appearance to a variety of environments, rooms and décor styles.

## HINKLEY

FINISH: Buckeye Bronze GLASS: Etched Acrylic Lens SHADE: Off-White Linen WIDTH: 15" HEIGHT: 6.5" LIGHT SOURCE: Socket WATTAGE: 3-60w Med.

HINKLEY 33000 Pin Oak Parkway Avon Lake, OH 44012 PHONE: (440) 653-5500 Toll Free: 1 (800) 446-5539 hinkley.com