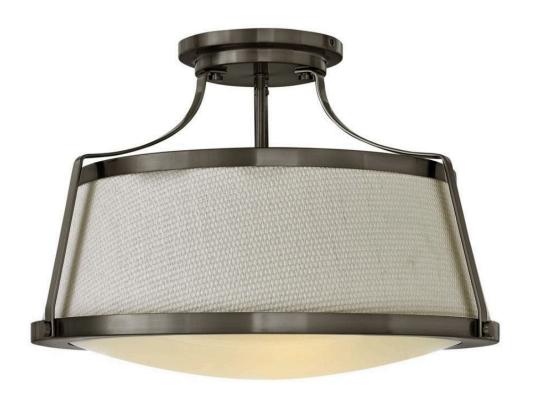

## **CHARLOTTE**

LARGE SEMI-FLUSH MOUNT

## 3522AN

Charlotte is an updated traditional design featuring a richly textured off-white fabric shade captured by wide solid metal uprights and trim rings. The domed bottom diffuser is captured inside a heavy trim ring and held by cast decorative knobs for a refined vintage touch.

**FINISH**: Antique Nickel **GLASS**: Etched Opal

SHADE: Woven Off-White Fabric

**WIDTH**: 20" **HEIGHT**: 13.5"

**LIGHT SOURCE**: Socket **WATTAGE**: 3-100w Med.

HINKLEY 33000 Pin Oak Parkway Avon Lake, OH 44012 **PHONE: (440) 653-5500** Toll Free: 1 (800) 446-5539 hinkley.com