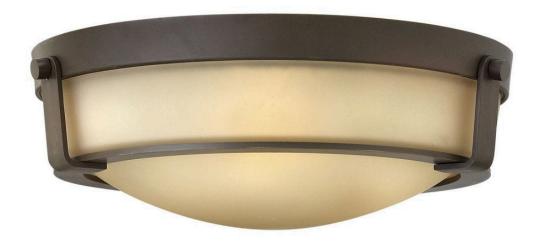

## **HATHAWAY**

MEDIUM FLUSH MOUNT

## 32250B

Hathaway's striking design features a bold shade held in place by three intersecting, floating arms with unique forged uprights and ring detail for a modern style. Available in Heritage Brass with etched glass, Olde Bronze with etched glass, Olde Bronze with etched mber glass and Antique Nickel with etched glass.

**FINISH**: Olde Bronze **GLASS**: Etched Amber

**WIDTH**: 16"

**HEIGHT**: 5.3"

**LIGHT SOURCE**: Socket **WATTAGE**: 3-60w Med.

HINKLEY 33000 Pin Oak Parkway Avon Lake, OH 44012 **PHONE: (440) 653-5500** Toll Free: 1 (800) 446-5539 hinkley.com