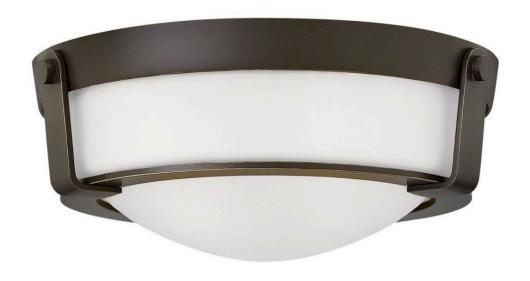

## 32230B-WH

Hathaway's striking design features a bold shade held in place by three intersecting, floating arms with unique forged uprights and ring detail for a modern style. Available in Heritage Brass with etched glass, Olde Bronze with etched glass, Olde Bronze with etched mber glass and Antique Nickel with etched glass.

FINISH: Olde Bronze with Etched White glass

GLASS: Etched WIDTH: 13" HEIGHT: 4.5"

LIGHT SOURCE: Socket WATTAGE: 2-60w Med.

**HINKLEY** 33000 Pin Oak Parkway Avon Lake, OH 44012 **PHONE: (440) 653-5500** Toll Free: 1 (800) 446-5539 hinkley.com