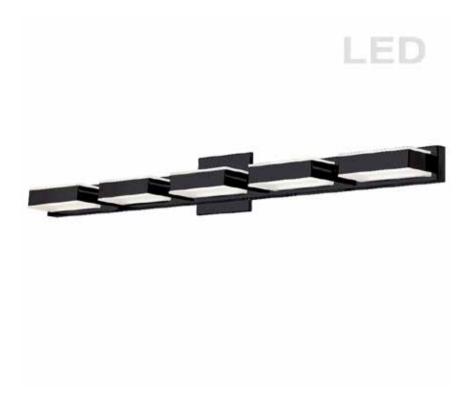

## VLD-215-5W-MB - 25W LED Wall Vanity, Matte Black Finish

## 5 Light LED Wall Vanity, Matte Black Finish

| Height<br>Width/Length<br>Depth<br>Weight       | 4.5<br>32.5<br>4.75<br>12       | No. of Bulbs<br>LED Compatible<br>Total Wattage | 5<br>Integrated LED<br>25            |
|-------------------------------------------------|---------------------------------|-------------------------------------------------|--------------------------------------|
| Body Material<br>Finish/Color<br>Type of Finish | Metal<br>Matte Black<br>Painted | Second Material<br>Second Finish/Color          | Acrylic<br>Frosted                   |
| Bulb 1 Amount Bulb 1 Base Type Bulb 1 Max Watt. | 5<br>LED<br>5                   | Rated For<br>Voltage                            | Damp Location<br>120V                |
| Bulb 1 Included<br>Bulb 1 Lumens<br>Bulb 1 CRI  | Yes<br>2000<br>80+              | Approval<br>Warranty<br>Instal Position         | cUL or equivalent<br>5 Years<br>Wall |