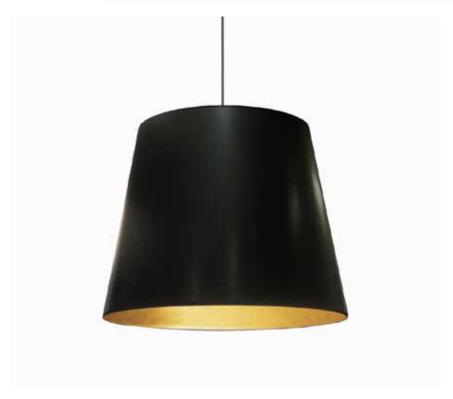

## OD-L-698 - 1LT Oversized Drum Pendant, Large - Blk/Gld

1 Light Tapered Drum Pendant with Black on Gold Shade

| Height<br>Width/Length<br>Depth<br>Weight                                                | 26<br>26<br>26<br>8       | No. of Bulbs<br>LED Compatible<br>Total Wattage                 | 1<br>LED Compatible<br>150                                     |
|------------------------------------------------------------------------------------------|---------------------------|-----------------------------------------------------------------|----------------------------------------------------------------|
| Body Material<br>Finish/Color<br>Type of Finish                                          | Fabric<br>Black<br>Fabric | Second Material<br>Second Finish/Color<br>Second Type of Finish | Metal<br>Black<br>Electroplated                                |
| Bulb 1 Amount Bulb 1 Base Type Bulb 1 Max Watt. Bulb 1 Included Bulb 1 Lumens Bulb 1 CRI | 1<br>E26<br>100<br>No     | Rated For<br>Voltage<br>Approval<br>Warranty<br>Instal Position | Dry Location<br>120V<br>cUL or equivalent<br>1 Year<br>Ceiling |