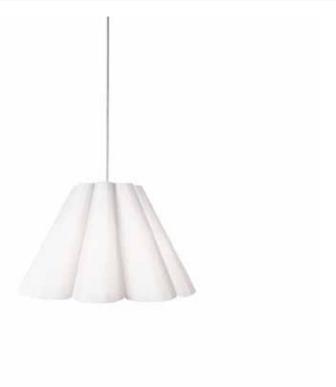

## KEN-S-790 - 1LT Kendra Pendant JTone Wht, Small Polished Chrome

## 4 Light Kendra Pendant JTone White, Small Polished Chrome

| Height           | 14.5            | No. of Bulbs    | 1                 |
|------------------|-----------------|-----------------|-------------------|
| Width/Length     | 19              | LED Compatible  | LED Compatible    |
| Depth            | 19              | Total Wattage   | 100               |
| Weight           | 3               |                 |                   |
| Body Material    | Fabric          |                 |                   |
| Finish/Color     | Polished Chrome |                 |                   |
| Type of Finish   | Electroplated   |                 |                   |
| Bulb 1 Amount    | 1               | Rated For       | Dry               |
| Bulb 1 Base Type | E26             | Voltage         | 120V              |
| Bulb 1 Max Watt. | 100             |                 |                   |
| Bulb 1 Included  | No              | Approval        | cUL or equivalent |
| Bulb 1 Lumens    |                 | Warranty        | 1 Year            |
| Bulb 1 CRI       |                 | Instal Position | Ceiling           |