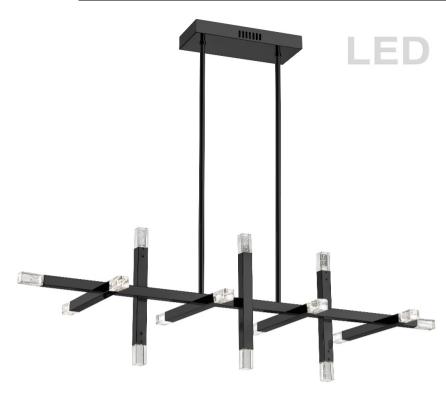

## FCS-4064HC-MB - 64W Horiz Chandelier, MB w/ Acrylic Diffuser

## 64W Horizontal Matte Black Chandelier w/ Acrylic Diffuser

| Height<br>Width/Length<br>Depth<br>Weight                                                | 13.75<br>40<br>13.75<br>6             | No. of Bulbs<br>LED Compatible<br>Total Wattage                 | 16<br>Integrated LED<br>64W                                      |
|------------------------------------------------------------------------------------------|---------------------------------------|-----------------------------------------------------------------|------------------------------------------------------------------|
| Body Material<br>Finish/Color<br>Type of Finish                                          | Metal<br>Matte Black<br>Painted       | Second Material<br>Second Finish/Color                          | Acrylic<br>Frosted                                               |
| Bulb 1 Amount Bulb 1 Base Type Bulb 1 Max Watt. Bulb 1 Included Bulb 1 Lumens Bulb 1 CRI | 16<br>LED<br>4W<br>Yes<br>4480<br>90+ | Rated For<br>Voltage<br>Approval<br>Warranty<br>Instal Position | Damp Location<br>120V<br>cUL or equivalent<br>5 Years<br>Ceiling |