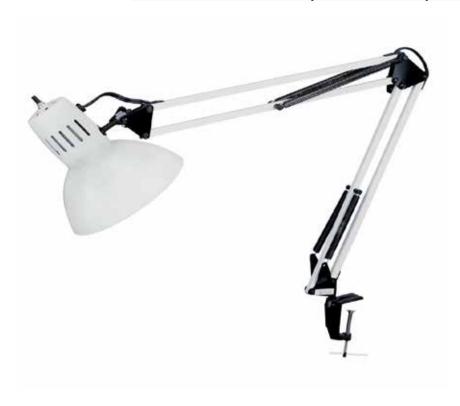

## DXL334-X-WH - Clamp-On Task Lamp, Gloss White

Spring Balanced Clamp-On Lamp, Gloss White, 36" Reach

| Height<br>Width/Length<br>Depth<br>Weight                                                | 36<br>7<br>7<br>3         | No. of Bulbs<br>LED Compatible<br>Total Wattage                 | 1<br>LED Compatible<br>100                                        |
|------------------------------------------------------------------------------------------|---------------------------|-----------------------------------------------------------------|-------------------------------------------------------------------|
| Body Material<br>Finish/Color<br>Type of Finish                                          | Metal<br>White<br>Painted |                                                                 |                                                                   |
| Bulb 1 Amount Bulb 1 Base Type Bulb 1 Max Watt. Bulb 1 Included Bulb 1 Lumens Bulb 1 CRI | 1<br>E26<br>100<br>No     | Rated For<br>Voltage<br>Approval<br>Warranty<br>Instal Position | Dry Location<br>120V<br>cUL or equivalent<br>1 Year<br>Table/Desk |