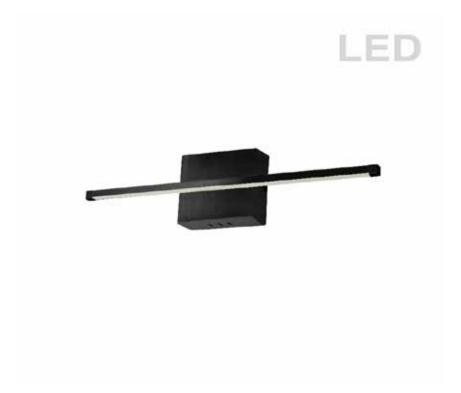

## ARY-2419LEDW-MB - 19W Wall Sconce MB w/WH Acrylic Diffuser

19W LED Wall Sconce, Matte Black with White Acrylic Diffuser

| Height<br>Width/Length<br>Depth<br>Weight                                                | 4.5<br>24.5<br>2.125<br>1.3         | No. of Bulbs<br>LED Compatible<br>Total Wattage                 | 1<br>Integrated LED<br>19                            |
|------------------------------------------------------------------------------------------|-------------------------------------|-----------------------------------------------------------------|------------------------------------------------------|
| Body Material<br>Finish/Color<br>Type of Finish                                          | Metal<br>Matte Black<br>Painted     |                                                                 |                                                      |
| Bulb 1 Amount Bulb 1 Base Type Bulb 1 Max Watt. Bulb 1 Included Bulb 1 Lumens Bulb 1 CRI | 1<br>LED<br>19<br>Yes<br>831<br>90+ | Rated For<br>Voltage<br>Approval<br>Warranty<br>Instal Position | Damp<br>120V<br>cUL or equivalent<br>5 Years<br>Wall |