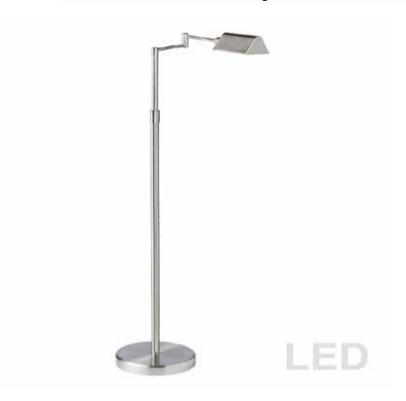

## 9257LEDF-SN - 9W Swing Arm Floor, Satin Nickel Finish

## 9W LED Swing Arm Floor Lamp, Satin Nickel Finish

| Height<br>Width/Length<br>Depth<br>Weight             | 50.25<br>23.25<br>9<br>7.5             | No. of Bulbs<br>LED Compatible<br>Total Wattage | 1<br>Integrated LED<br>9              |
|-------------------------------------------------------|----------------------------------------|-------------------------------------------------|---------------------------------------|
| Body Material<br>Finish/Color<br>Type of Finish       | Metal<br>Satin Nickel<br>Electroplated |                                                 |                                       |
| Bulb 1 Amount<br>Bulb 1 Base Type<br>Bulb 1 Max Watt. | 1<br>LED<br>9                          | Rated For<br>Voltage                            | Dry Location<br>120V                  |
| Bulb 1 Included<br>Bulb 1 Lumens<br>Bulb 1 CRI        | Yes<br>765<br>80+                      | Approval<br>Warranty<br>Instal Position         | cUL or equivalent<br>5 Years<br>Floor |