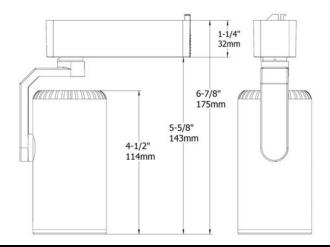

Туре Project Catalog No.



## DESCRIPTION

Line voltage LED track fixture in a clean and compact design. Detailed yoke with smooth transition line. suitable for residential application or smaller spaces with low mounting height.

## CONSTRUCTION

Injection molded polycarbonate driver housing.

Die-cast aluminum arm.

Extruded aluminum heatsink and LED housing.

Powder coat paint.

350° horizontal, ±90° vertical aim adjustment.

# **MOUNTING**

Provides electrical and mechanical connection to single or two circuit track.

# **ELECTRICAL**

Input 120VAC 50/60Hz

Input Power 16.5W 83 lm/W Efficacy Power Factor >0.9

10% using recommended dimmer Dimming

Lutron<sup>1</sup> SCL-153P Lutron<sup>1</sup> DVCL-153P Lutron<sup>1</sup> MACL-153M Lutron<sup>1</sup> CTCL-153P

**LED** 

CCT 3000K CRI >80

Color Control 3-step