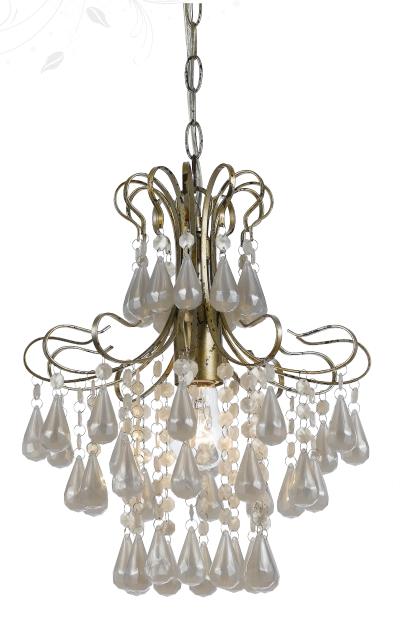

## elëmen.ts Series

## 8693-1H

*Tiffany* 1-60W Edison Base *Mini Chandelier*, 14"H × 12"D

The AF Lighting 8693-1H Tiffany Mini White Pearl Chandelier is a great updated traditional look for your girly décor, plastic teardrops on a soft gold frame add just the right touch of elegance. A swag kit, 60W Edison base, and on/off switch are included. Due to hand-crafting, no two are alike.

- •Great updated traditional look for your girly décor
- •Soft gold frame
- •Plastic tear drops
- •Swag kit included
- •60W Edison base (bulb not included)
- •Line on/off switch
- •Due to hand-crafting, no two are alike
- •Elements series
- •Adjustable height
- •10 ft. chain included
- •Canopy size: 4.65" x 1.25"
- •UL listed