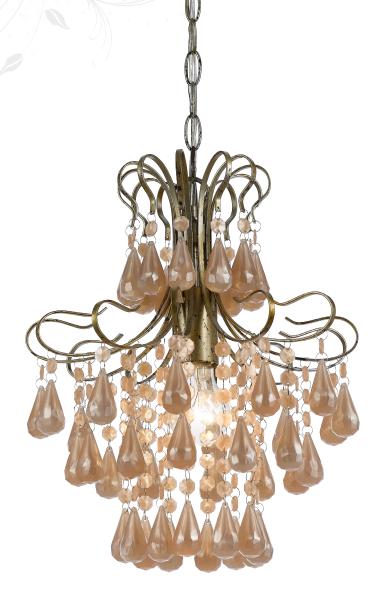

elements Seríes

8692-1H Tiffany 1-60W Edison Base Mini Chandelier,  $14"H \times 12"D$ 

The AF Lighting 8692-1H Tiffany Mini Pink Pearl Chandelier is a great updated traditional look for your girly décor, plastic teardrops on a soft gold frame add just the right touch of elegance. Swag kit, a 60 watt Edison base, and on/off switch are included. Due to hand-crafting, no two are alike.

- •Great updated traditional look for your girly décor
- •Soft gold frame •Plastic tear drops
- •Swag kit included •60W Edison base (bulb not included)
- •Line on/off switch
- •Due to hand-crafting, no two are alike
- •Elements series
- •Adjustable height
- •10 ft. chain included
- •Canopy size: 4.75" x 1.25"
- •UL listed