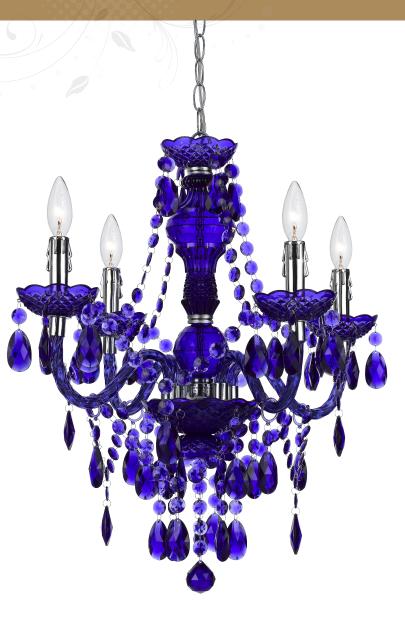

## elemen.ţs

**8681-4H** (Purple)

Naples

4-60W Candle Base *Mini Chandelier*, 23.5"H × 21.5"D

The AF Lighting 8681-4H Naples Four Light Mini Chandelier is great to use in any décor to bring that pop of color and fun crafted in cut plastic our 4-light mini. Part of the Elements series, it comes with a swag kit, and it can also be hardwired if needed. Dripping with lots of teardrops and beads making this a fun item in your décor. Due to hand-crafting, no two are alike. Poly fabric clip on shades (8528-4S) in white sold separately. Some assembly required.

- •Brings a pop of color and fun
- •Four 60W candle bases (bulbs not included)
- •Swag kit included
- •Hard-wired or plug in options
- •Dripping with teardrops and beads
- •Some assembly required
- •Due to hand-crafting, no two are alike
- $\bullet$ Poly fabric clip on shades (8528-4S) in white sold separately
- •Elements series
- •Line on/off switch
- Adjustable height
- •10 ft. chain included
- •Canopy size 5" x 1"
- •UL listed