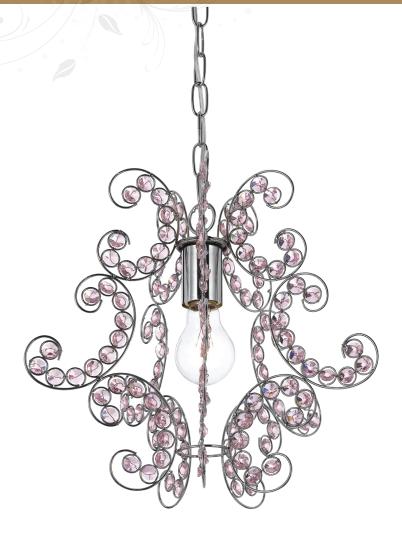

## elements Series

**8477-1H** *Sweet Dreams* 1-100W Edison Base *Mini Chandelier*, 13"H × 12.5"D

The AF Lighting 8477-1H Sweet Dream Mini Chandelier is hand crafted of chrome wire accented with hand applied pink cut glass. Simple yet elegant great to use in may applications of decorating. It's comes with a full swag kit and hard wire option making this versatile to use and it allows it to be easily installed in any space. This Traditional mini chandelier uses a 100 watt bulb (not included) and has an On/off line switch included. Due to handcrafting, no two are alike.

- •Hand crafted with chrome wire
- Accented with pink hand applied cut glass
- •Swag kit included
- •Transitional style
- •100 watt bulb (not included)
- •On/off line switch
- •Hard-wire or plug in options
- •Due to handcrafting, no two are alike
- •Elements series
- •Adjustable height
- •10 ft. chain included
- •Canopy size: 5" x 1"
- •UL listed