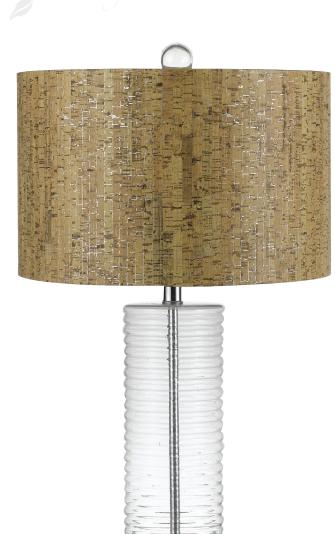

## **8459-TL** *Venus* 1-150W 3-Way Edison Base *Table Lamp*, 27.5"H $\times$ 16"D

The AF Lighting 8459-TL Venus Table Lamp is crafted from molded ribbed clear glass with accents of chrome. The hardback shade is crafted of faux cork with accents of silver. Part of the Elements series, this lamp uses a 150 watt threeway bulb (not included), and is a great addition to any transitional décor for an updated look. Due to hand-crafting no two are alike.

- •Molded ribbed clear glass
- •Chrome accents
- •Hardback shade is crafted of faux cork with accents of silver
- •150 watt three-way bulb (not included)
- •Transitional style
- •Due to hand-crafting no two are alike
- •Elements series
- •Rotary 3-way switch
- •UL listed