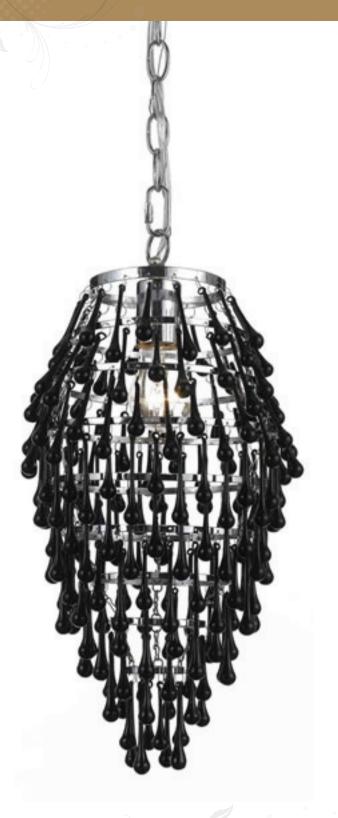

8123-1H Crystal Teardrop

1-100W Edison Base Mini chandelier, 18"H × 9"W

The AF Lighting 8123-1H Crystal Teardrop Chandelier features a chrome finish with black drop glass. This transitional style chandelier uses a 100 watt candle base bulb (not included). Swag kit and hard wire options are included, and assembly is required. Due to hand-crafting no two are alike.

- •Chrome finish
- •Black drop glass
- •100 watt candle base bulb (not included)
- •Transitional style
- Swag kit includedDue to hand-crafting no two are alike
- •Elements series
- Assembly required
- Hard-wire or plug in optionsAdjustable height
- •10 ft. of chain included
- •Line on/off switch
- •UL listed