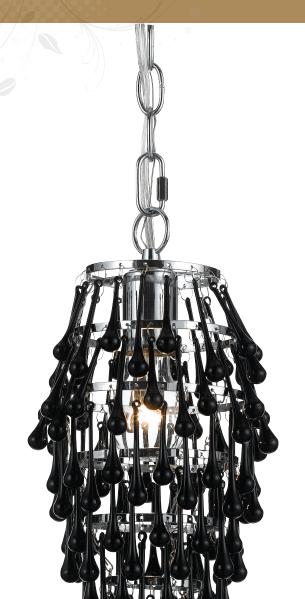

8120-1H Crystal Teardrop 1-100W Edison Base

Mini Chandelier, 14.5"H × 6.75"W

The AF Lighting 8120-1H Crystal Teardrop Mini Chandelier features a chrome finish with black drop glass. This transitional style chandelier uses a 100 watt candle base bulb (not included). Swag kit and hard wire options are included, and assembly is required. Due to hand-crafting no two are alike.

- •Chrome finish
- •Black drop glass
- •100 watt candle base bulb (not included)
- •Transitional style
- •Swag kit included
- •Due to hand-crafting no two are alike
- •Elements series
- •Assembly required
- Hard-wire or plug in optionsAdjustable height
- •10 ft. chain included
- •Line on/off switch
- •UL listed