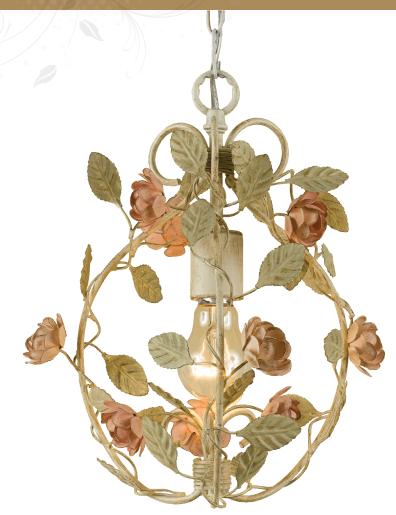

7051-1H Ramblin' Rose

1-60W Candle Base Chandelier, 13"H × 10"D

The AF Lighting 7051-1H Ramblin' Rose Mini Chandelier features cut metal roses and green leaf accents with an antique cream finish. This country-style chandelier uses one 60-watt candle base bulb (not included) and comes with hard wire and swag kit options. It's a part of the Elements series and a garden of a lighting fixture for the rose lover in you. Due to handcrafting, no two are alike.

- •Cut metal roses and green leaf accents
- •Antique cream finish
- •Country style
  •One 60 Watt candle base bulb (not included)
- •Due to hand-crafting no two are alike
- •Elements series
- •Adjustable height
- •Hardware included
- •Swag kit consists of 12' ft wire, 10' ft chain and 2 hooks
- •Canopy size: 5.75"
- •UL listed