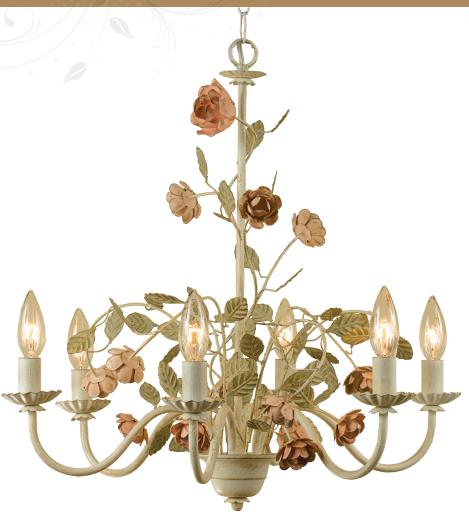

elements Series

7050-6H Ramblin' Rose 6-60W Candle Base Chandelier, 22"H × 21"D

The AF Lighting 7050-6H Ramblin' Rose Six-Light Chandelier features cut metal roses and green leaf accents with an antique cream finish. This country-style chandelier uses six 60-watt candle base bulbs (not included) and comes with hard wire and swag kit options. It's a part of the Elements series and a garden of a lighting fixture for the rose lover in you. Due to hand-rafting, no two are alike.

- •Cut metal roses and green leaf accents
- •Antique cream finish
- •Country style •Six 60 Watt candle base bulbs (not included)
- •Hard-wire only
- •Due to hand-crafting no two are alike
- •Elements series
- •Adjustable height
- Hardware included
- •Swag kit consists of 12-ft. wire, 10-ft. chain and 2 hooks
- •Canopy size: 5.75" x 5.75"
- •UL listed