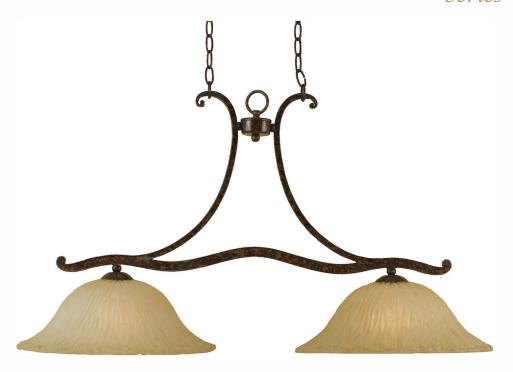

## 6445-2H

Serenity 2-l00W Edison Base Island Fixture, 22"Hx38"D

The AF Lighting 6445-2H Serenity Island Fixture features a bronze antique gold finish with cream alabaster glass shades. This country style fixture uses two 100 watt bulbs (not included) and is hard-wire only. It's a great part of the Elements series, and due to hand-crafting no two are alike.

- •Bronze antique gold finish
- •Cream alabaster glass shades
- •Country style
- •Two 100 W bulbs (not included)
- •Hard-wire only- hardware included
- •Due to hand-crafting no two are alike
- •Elements series
- •UL listed