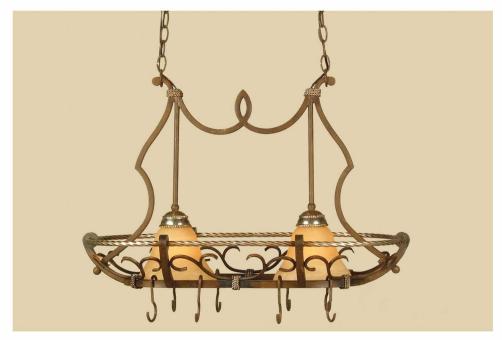

## 6130-2P

Wentworth 2- 60W Edison Base Island Pendant, 15"L × 22.25"W × 23"H

The AF Lighting 6130-2P Wentworth 23" Island Pendant Fixture features a bronze crackle finish with roped pewter accents and cream alabaster glass. This transitional style fixture uses two 60 watt bulbs (not included) and is hard-wire only. It's a great part of the Elements series, and due to handcrafting no two are alike.

- •Bronze crackle finish
- •Roped pewter accents
- •Cream alabaster glass
- •Transitional style
- •Two 60 watt bulbs (not included)
- •Hard-wire only
- •Due to handcrafting no two are alike
- •Elements series
- •Wentworth collection
- •Adjustable height
- •Hardware included
- •Shade diameter 13" x 5"
- •12 ft. chain included
- •UL listed