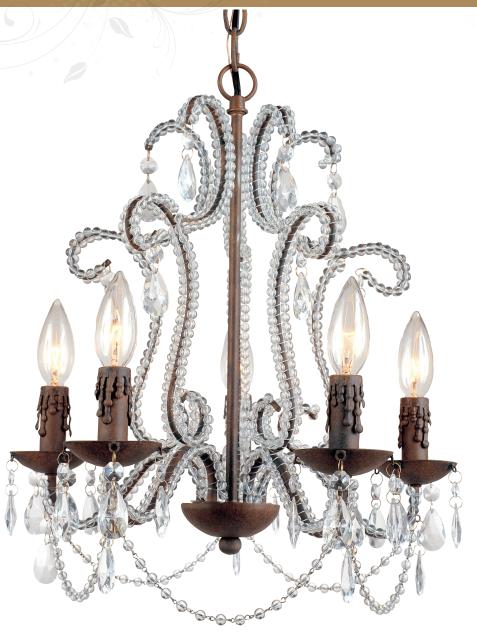

elements Series

**5195-5H** Beloved

5-40W Candle Base Mini Chandelier, 16"L × 16"W × 17"H

The AF Lighting 5195-5H Beloved Five Light Mini Chandelier features a Godiva finish with crystal accents. This traditional style chandelier uses five 60 watt candle base bulbs (not included) and comes with a swag kit and a hard-wire option. Due to hand-crafting no two are alike. Assembly required.

- •Godiva finish
- Crystal accents
- •Traditional style
- •Five 60 watt candle base bulbs (not included)
- •Swag kit included
- •On/off switch
- •Hard-wire option
- •Due to hand-crafting no two are alike
- •Elements series
- Assembly required
- •UL listed