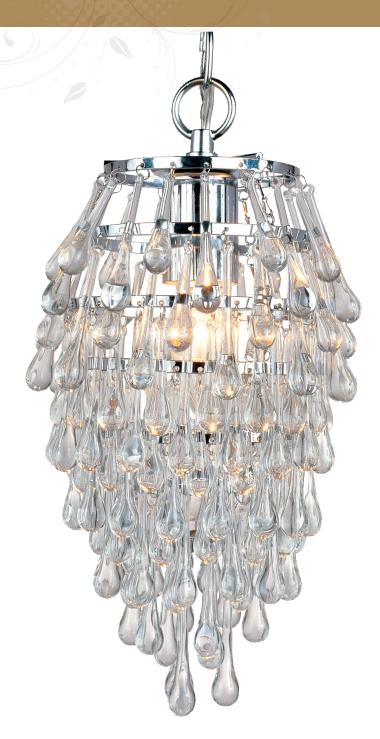

**4950-1H** *Crystal Teardrop*1-40W Edison Base
Mini Chandelier, 13"H × 7"D

The AF Lighting 4950-1H Crystal Teardrop Mini Chandelier features a polished chrome frame that is complemented by a gaggle of clear glass drop beads that catch the light and add a shimmery accent to your room. This traditional style chandelier uses one 40 watt bulb (not included), and comes with a swag kit and a hard-wire option. Assembly required.

- •Chrome finish
- •Clear drop glass
- •Traditional style
- •40 watt bulb (not included)
- •Swag kit
- •On/off switch
- •Hard-wire option
- •Elements series
- Assembly required
- •10 ft. chain included
- Hardware included
- •Adjustable height
- •Canopy size 5" x 1"
- •UL listed