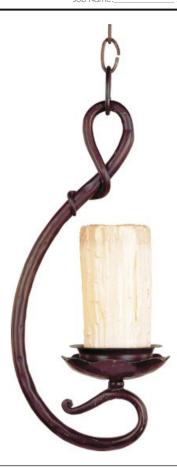

## PRODUCT DESCRIPTION

The hand crafted nature of this series is evident in the support rods which are masterfully forged twists finished in our Oiled Bronze finish. The Wilshire candle shades add an authentic touch to this look.