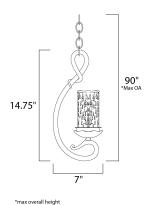

# **MEASUREMENTS**

**DIMENSION** : 7." L x 7." W x 14.75" H

MAX OAH : 90." OAH HANGING WEIGHT : 3.97 lb