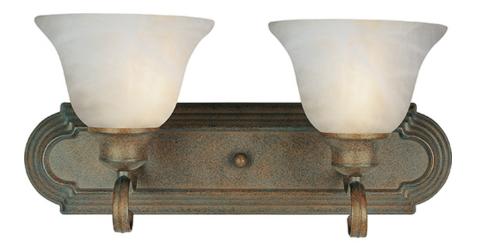

## PRODUCT DESCRIPTION

Simple, elegant designs offered in a variety of our most popular finishes. Choose from Acorn, Country Stone, Pewter and Kentucky Bronze. Glass options are Marble and Wilshire.

## **MEASUREMENTS**

DIMENSION : 18." W x 8." H x 8." Ext BACK PLATE : 18." W x 4.72" H x 5." HCO

HANGING WEIGHT : 6.62 lb

# GLASS

Marble MR

## MATERIAL

Iron