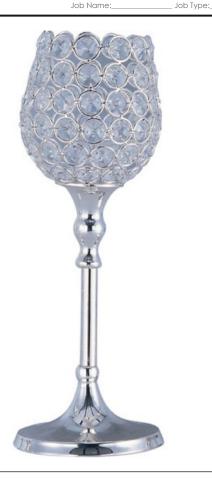

## **PRODUCT DESCRIPTION**

Like a constellation that sparkles in the night, the Glimmer collection features frames of rings expertly crafted and finished in choice of Polished Silver or Bronze. The rings are adorned with hundreds of clear Beveled Crystal beads which are installed one at a time by hand to create a masterpiece of lighting illuminated by xenon lamps

Plated Silver PS

GLASS Beveled Crystal BC

RATINGS N/A Location

## ADDITIONAL

INSTALL UP/DOWN: OPERATING TEMPERATURE: -20°C (-4°F), 40°C (104°F)

12" 4.25 **MEASUREMENTS** DIMENSION

: 4.25" W x 12." H HANGING WEIGHT :