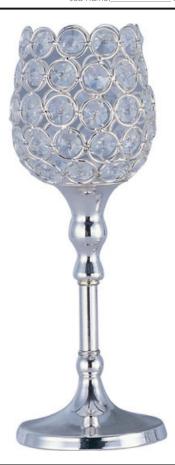

# PRODUCT DESCRIPTION

Like a constellation that sparkles in the night, the Glimmer collection features frames of rings expertly crafted and finished in choice of Polished Silver or Bronze. The rings are adorned with hundreds of clear Beveled Crystal beads which are installed one at a time by hand to create a masterpiece of lighting illuminated by xenon lamps