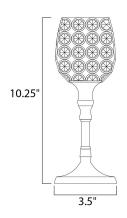

# PRODUCT DESCRIPTION

Like a constellation that sparkles in the night, the Glimmer collection features frames of rings expertly crafted and finished in choice of Polished Silver or Bronze. The rings are adorned with hundreds of clear Beveled Crystal beads which are installed one at a time by hand to create a masterpiece of lighting illuminated by xenon lamps



# **MEASUREMENTS**

DIMENSION : 3.5" W x 10.25" H

HANGING WEIGHT

#### LAMPING

: 0 Rated (0 Del.) LUMENS **BULB** : W OW Total

### **FINISHES OPTION**

Plated Silver PS

# **GLASS**

Beveled Crystal BC

### **RATINGS**

N/A Location

### **ADDITIONAL**

INSTALL UP/DOWN: OPERATING TEMPERATURE: -20°C (-4°F), 40°C (104°F)

Always consult a qualified electrician before installing any lighting product.