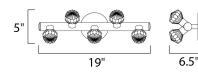

## **MEASUREMENTS**

DIMENSION BACK PLATE HANGING WEIGHT : 19." W x 5." H x 6.5" Ext : 4.75" W x 1." H