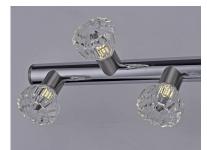

#### PRODUCT DESCRIPTION

This unique bath vanity collection features Beveled Crystal shades placed in an alternating pattern on a round metal bar finished in Polished Nickel with Satin Nickel accents. The light supplied by the replaceable G9 LED bulbs is directed both up and down for even distribution.

# FINISHES OPTION

Polished Nickel / Satin Nickel PNSN

GLASS Beveled Crystal BC

MATERIAL Steel + Aluminum