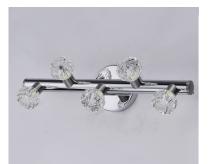

#### PRODUCT DESCRIPTION

This unique bath vanity collection features Beveled Crystal shades placed in an alternating pattern on a round metal bar finished in Polished Nickel with Satin Nickel accents. The light supplied by the replaceable G9 LED bulbs is directed both up and down for even distribution.

# FINISHES OPTION

Polished Nickel / Satin Nickel PNSN

GLASS Beveled Crystal BC

MATERIAL Steel + Aluminum