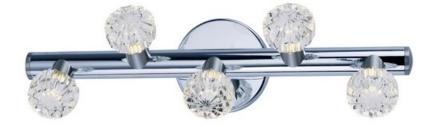

#### PRODUCT DESCRIPTION

This unique bath vanity collection features Beveled Crystal shades placed in an alternating pattern on a round metal bar finished in Polished Nickel with Satin Nickel accents. The light supplied by the replaceable G9 LED bulbs is directed both up and down for even distribution.

# FINISHES OPTION

Polished Nickel / Satin Nickel PNSN

GLASS Beveled Crystal BC

MATERIAL Steel + Aluminum