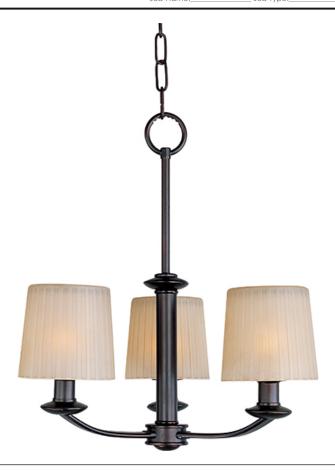

## PRODUCT DESCRIPTION

The classic Finesse collection features sweeping oval tube arms that transition to sculptured fonts. The pleated glass shade in Dusty White or Frost shed a warm diffused light. The body is finished in Satin Nickel or Oil Rubbed Bronze.

#### **FINISHES OPTION**

Oil Rubbed Bronze OI

# **GLASS**

Dusty White DW