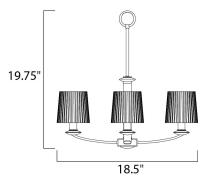

## PRODUCT DESCRIPTION

The classic Finesse collection features sweeping oval tube arms that transition to sculptured fonts. The pleated glass shade in Dusty White or Frost shed a warm diffused light. The body is finished in Satin Nickel or Oil Rubbed Bronze.



## **MEASUREMENTS**

DIMENSION : 18.5" W x 19.75" H

HANGING WEIGHT : 8.75 lb

#### LAMPING

INPUT VOLTAGE : 120V

**LUMENS** : 2,016 Rated (0 Del.)

BULB : 3 x 60W (NOT INCLUDED), 180W Total

DIMMABLE : Dimmable : 2700K COLOR\_TEMP

#### **FINISHES OPTION**

Oil Rubbed Bronze OI

# **GLASS**

Dusty White DW

## **RATINGS**

cULusDry Location Dimmable



# **ADDITIONAL**

INSTALL UP/DOWN: RATED LIFE 1500 Hours **OPERATING TEMPERATURE:** -20°C (-4°F), 40°C (104°F)

Always consult a qualified electrician before installing any lighting product.



# WESTERN DISTRIBUTION CENTER (HEADQUARTER)

4200 SHIRLEY DR. I ATLANTA, GA 30336

P. 626.956.4200 | F. 626.956.4225 | maximlighting.com