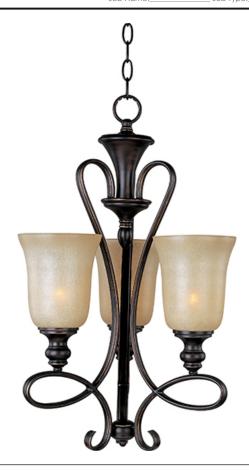

# PRODUCT DESCRIPTION

Classic transitional design using oval shaped tubing finished in our popular Oil Rubbed Bronze with stately Wilshire glass shades.