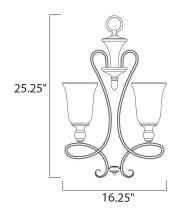

# PRODUCT DESCRIPTION

Classic transitional design using oval shaped tubing finished in our popular Oil Rubbed Bronze with stately Wilshire glass shades.



## **MEASUREMENTS**

DIMENSION : 16.25" W x 25.25" H

HANGING WEIGHT : 9.52 lb

#### LAMPING

INPUT VOLTAGE : 120V

LUMENS : 3,450 Rated (0 Del.)

BULB : 3 x 60W (NOT INCLUDED), 180W Total

DIMMABLE : Dimmable

### **FINISHES OPTION**

Oil Rubbed Bronze OI

## GLASS

Wilshire WS

### MATERIAL

Steel

#### **RATINGS**

Dry Location Dimmable



#### **ADDITIONAL**

INSTALL UP/DOWN: RATED LIFE 2500 Hours OPERATING TEMPERATURE: -20°C (-4°F), 40°C (104°F)

Always consult a qualified electrician before installing any lighting product.



WESTERN DISTRIBUTION CENTER (HEADQUARTER)
253 NORTH VINELAND AVE I CITY OF INDUSTRY, CA 91746

## EASTERN DISTRIBUTION CENTER

4200 SHIRLEY DR. I ATLANTA, GA 30336

P. 626.956.4200 | F. 626.956.4225 | maximlighting.com