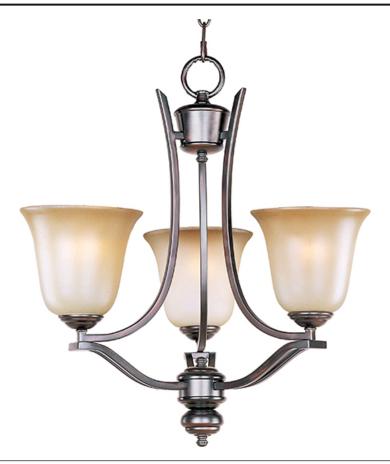

## **PRODUCT DESCRIPTION**

20'

The classic design of the Madera collection is a perfect marriage of style and value. The square metal tube frame available in either Oil-Rubbed Bronze with Wilshire glass or Satin Silver with Ice glass affords the luxury of options for any style of home.

MEASUREMENTS

HANGING WEIGHT

DIMENSION

LAMPING

FINISHES OPTION

Oil Rubbed Bronze OI

GLASS Wilshire WS

MATERIAL Steel