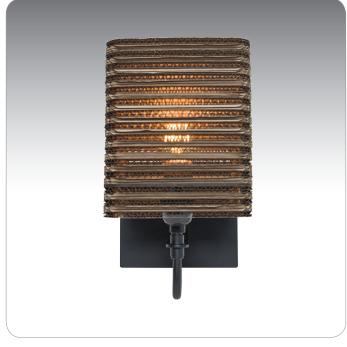

### **DESCRIPTION**

Wall-mounted sconce featuring corregated cardboard shade.

LED: 5W Replaceable LED lamp, 120V, dimmable, 80+ CRI, 450 lumens, 15,000 hours. Lamp included.

### **METAL FINISH**

Fixture shall be finished in Black.