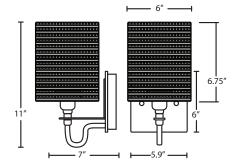

## **DIFFUSER**

Shade shall be of corregated cardboard material.  $6"L \times 6"W \times 6.75"H$ 

### **CONSTRUCTION**

Fixture utilizes gooseneck arm assembly and stamped steel canopy (6" H), with plated metal finish.